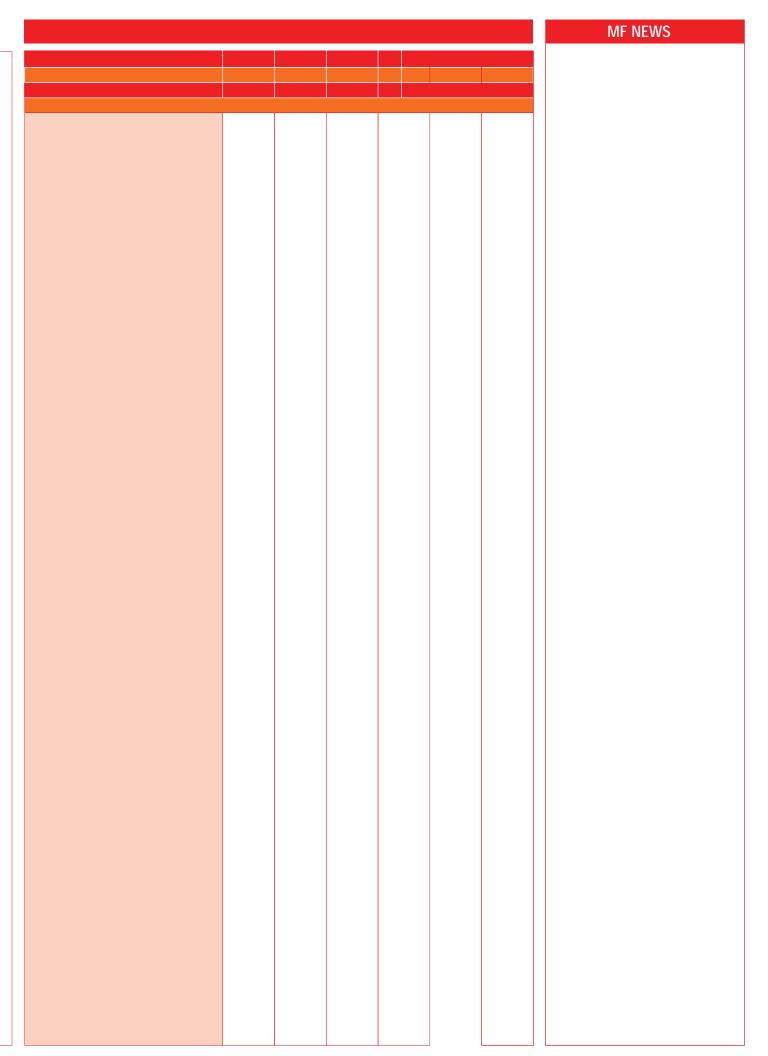

## I can achieve all my dreams by investing in Fixed Deposits:

A vast majority of Indians invest in

Q. The FY2017-18 was largely good for the

| Aditya Birla Sun Life Advantage Fund Gr Aditya Birla Sun Life Equity Fund - Gr Aditya Birla Sun Life Fundine Equity Fund - Gr Aditya Birla Sun Life Fornline Equity Fund - Gr Aditya Birla Sun Life India GenNext Fund - Gr Aditya Birla Sun Life India Opportunities Fund - Gr Aditya Birla Sun Life Micap Fund - Gr Aditya Birla Sun Life MNC Fund Gr Aditya Birla Sun Life Fundia Ind Midcap Fund - Gr Aditya Birla Sun Life Special Situations Fund - Gr Aditya Birla Sun Life Fondia Ind Midcap Fund - Gr Aditya Birla Sun Life Top 100 Fund - Gr Axis Focused 25 Fund - Gr Axis Focused 25 Fund - Gr Axis MidCap Fund - Gr Baroda Pioneer Growth Fund - Gr Baroda Pioneer Large Cap Fund - Gr Baroda Pioneer Mid-cap Fund - Gr BNP Paribas Dividend Yield Fund - Gr BNP Paribas Equity Fund - Gr BNP Paribas Midcap Fund - Gr |  |  |  |
|------------------------------------------------------------------------------------------------------------------------------------------------------------------------------------------------------------------------------------------------------------------------------------------------------------------------------------------------------------------------------------------------------------------------------------------------------------------------------------------------------------------------------------------------------------------------------------------------------------------------------------------------------------------------------------------------------------------------------------------------------------------------------------------------------------------------------------------------------------------------------------------------------------------------------------------------------------------------------------------------------------------------------------------------|--|--|--|
|                                                                                                                                                                                                                                                                                                                                                                                                                                                                                                                                                                                                                                                                                                                                                                                                                                                                                                                                                                                                                                                |  |  |  |
|                                                                                                                                                                                                                                                                                                                                                                                                                                                                                                                                                                                                                                                                                                                                                                                                                                                                                                                                                                                                                                                |  |  |  |